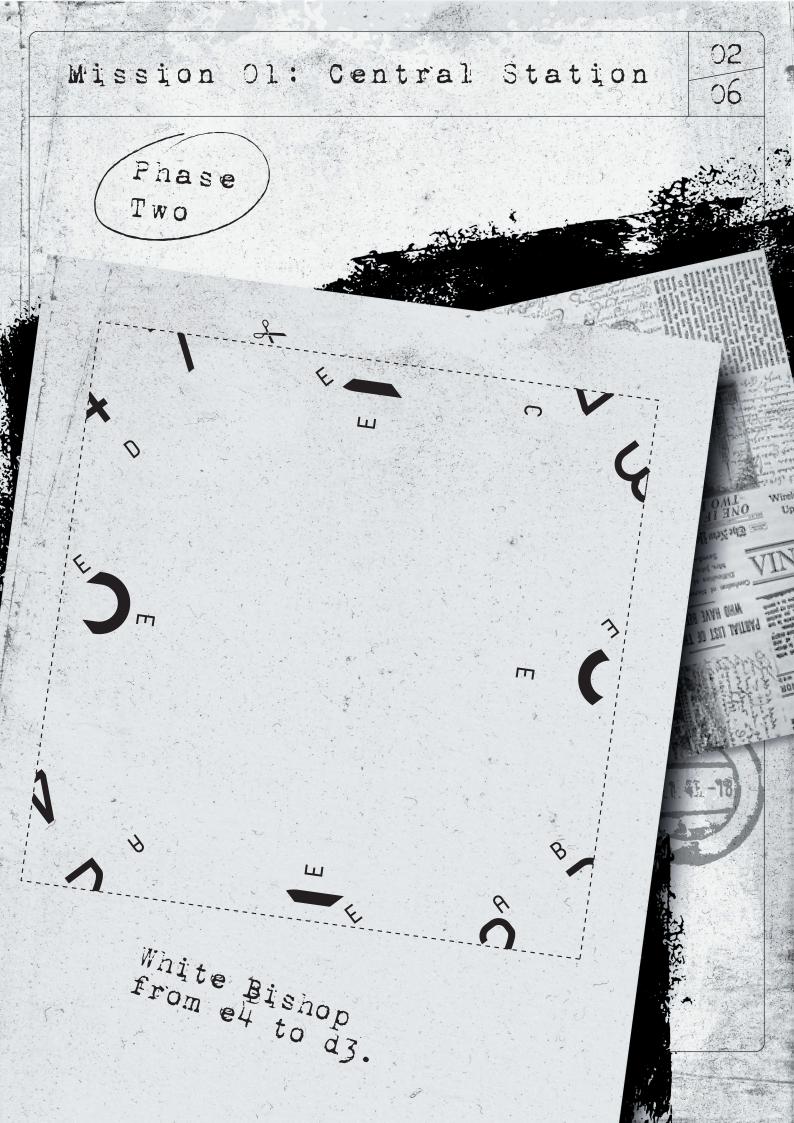

the game, tag our website www.escape-team.com, and send us a link to your post at mission@escape-team.com - we'll reward you with a coupon code that unlocks missions 2 to 4 ('Terminal', 'Elevator', and 'Rollercoaster') for free! Membership cards as props can be found below!

(Attention: These coupon codes work only (!) on Android devices. But surely you have someone in your circle of friends who owns an Android phone...?)















Mission Ol-Central Station 01

Easy/

Max 15 Mins

2-4 Players

Scissors, Pens, Paper This mission tests your team-play abilities. Work cooperatively, let others know what you re thinking, stay calm and you won't have any problems with this bomb.

82-3248072390

athe Give Bid Bewspane

Phase One

> Black Rook from a2 to al.

832982-324807 ESCAPE TEAM-23





# Phase Three

Our code consists of the disits 0, 3, 4, 5 and 8. But of the 5's right, but not necessarily directly next to it. 0 and 5 is between the two numbers that usually follow it. The two disits on the right add up from b3 to b5. Black Bishop

Do not forget: Gamma falls onto Kappa and Epsilon falls onto Beta.

Always consider the flipside.

Phase Four

Black Rook from c2 to cl
White Bishop from h3 to 54
White Bishop from h7 to f5
Black Bishop from a4 to c4
White Queen from cl to bl
Black Rook from cl to bl
White Bishop from 54 to f3
White Bishop from f5 to e6
White Rook from h1 to el
Black ...







### Mission Ol: Central Station

05



Temporarily fold the space-time continuum in the following ways: continuum in the following ways: Eta falls onto Jota, Alpha falls onto Delta. o