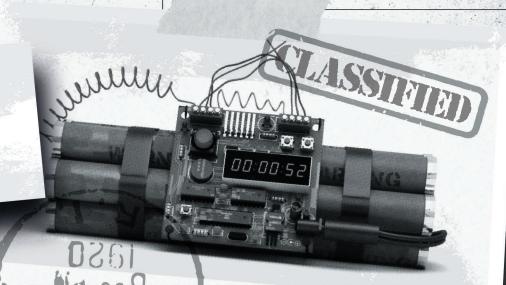

## Training Mission

01 05

Max 10 Mins

2-4 Players

Scissors. Pens, Paper

This is a really easy mission, introducing you to the basics of ESCAPE TEAM. If you do not make it in time, never think about disarming a real bomb...

FOOLS!

This bomb is disarmed in THREE PHASES. I bet you're not going to finish even the first one. If you really want to try. go ahead. Every single one of my puzzles leads to a FIVE DIGIT CODE for its phase. If you think that you solved a phase, enter its code into the app and confirm it by pressing. OK.\*

\*If you enter a code wrong, there will be a time penalty, of course! Tick-tock!

Training Mission

02

832982-3248072390-23486 ESCAFE TEAM-2348623-234 05.1.4E-18

Training Mission

04