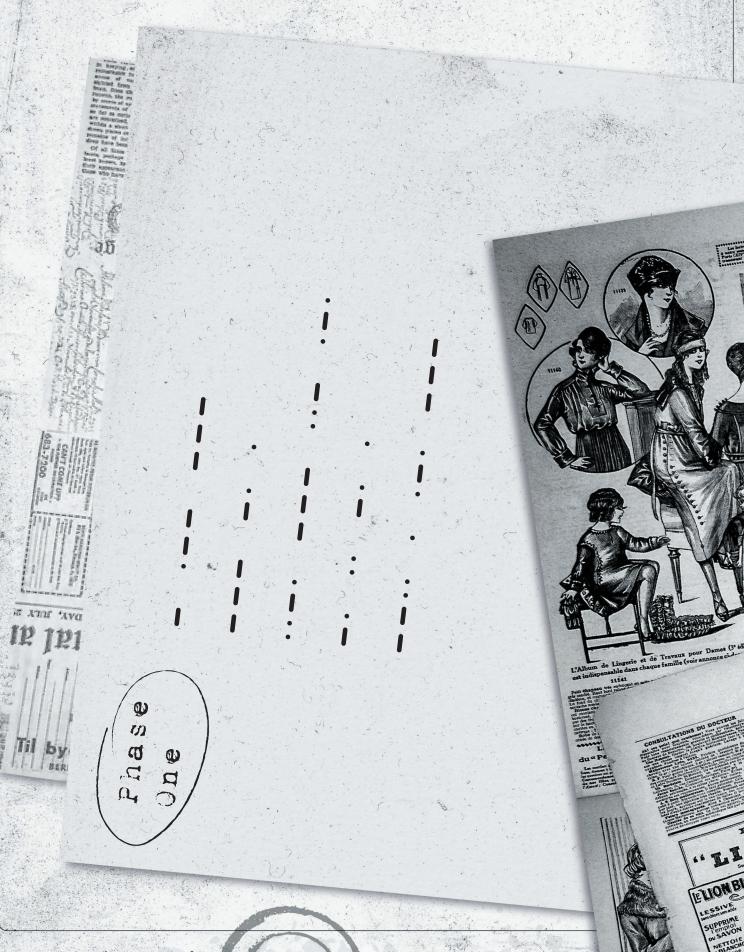

## Training Mission

01 05

Max 10 Mins

2-4 Players

Scissors. Pens, Paper

This is a really easy mission, introducing you to the basics of ESCAPE TEAM. If you do not make it in time, never think about disarming a real bomb...

FOOLS!

This bomb is disarmed in THREE PHASES. I bet you're not going to finish even the first one. If you really want to try. go ahead. Every single one of my puzzles leads to a FIVE DIGIT CODE for its phase. If you think that you solved a phase, enter its code into the app and confirm it by pressing. OK.\*

\*If you enter a code wrong, there will be a time penalty, of course! Tick-tock!

Training Mission

02

832982-3248072390-23486 ESCAFE TEAM-2348623-234 05.1.4E-18

Training Mission

04