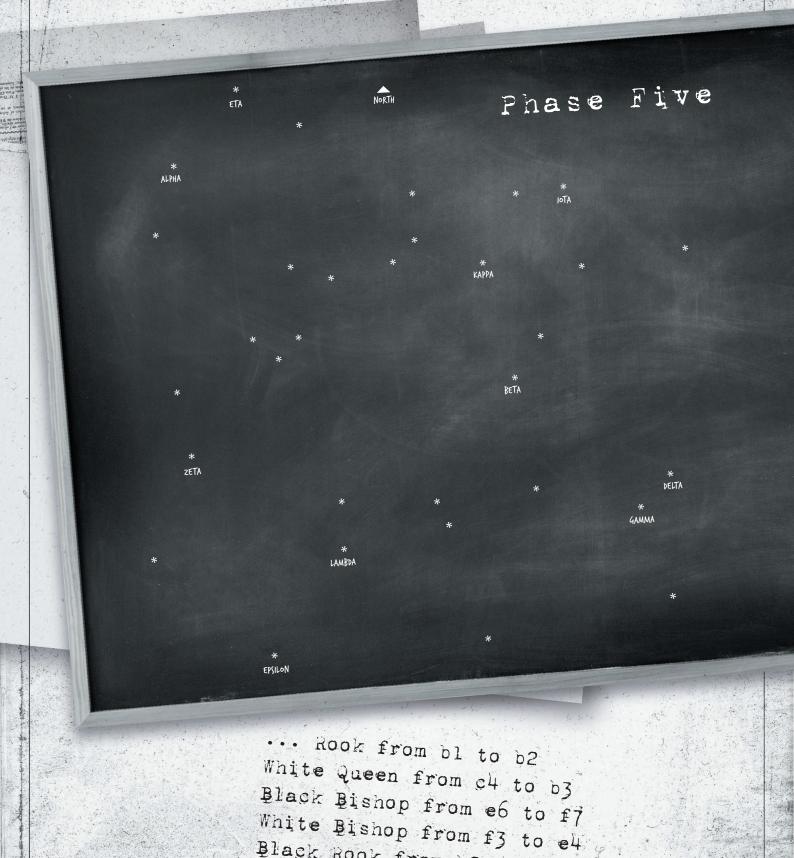

Do not forget: Gamma falls onto Kappa and Epsilon falls onto Beta.

Always consider the flipside.

Phase Four

Black Rook from c2 to cl
White Bishop from h3 to 54
White Bishop from h7 to f5
Black Bishop from a4 to c4
White Queen from cl to bl
Black Rook from cl to bl
White Bishop from 54 to f3
White Bishop from f5 to e6
White Rook from h1 to el
Black ...

### Mission Ol: Central Station

05

Temporarily fold the space-time continuum in the following ways: continuum in the following ways: Eta falls onto Jota, Alpha falls onto Delta. onto Zeta, Lambda falls onto Delta.