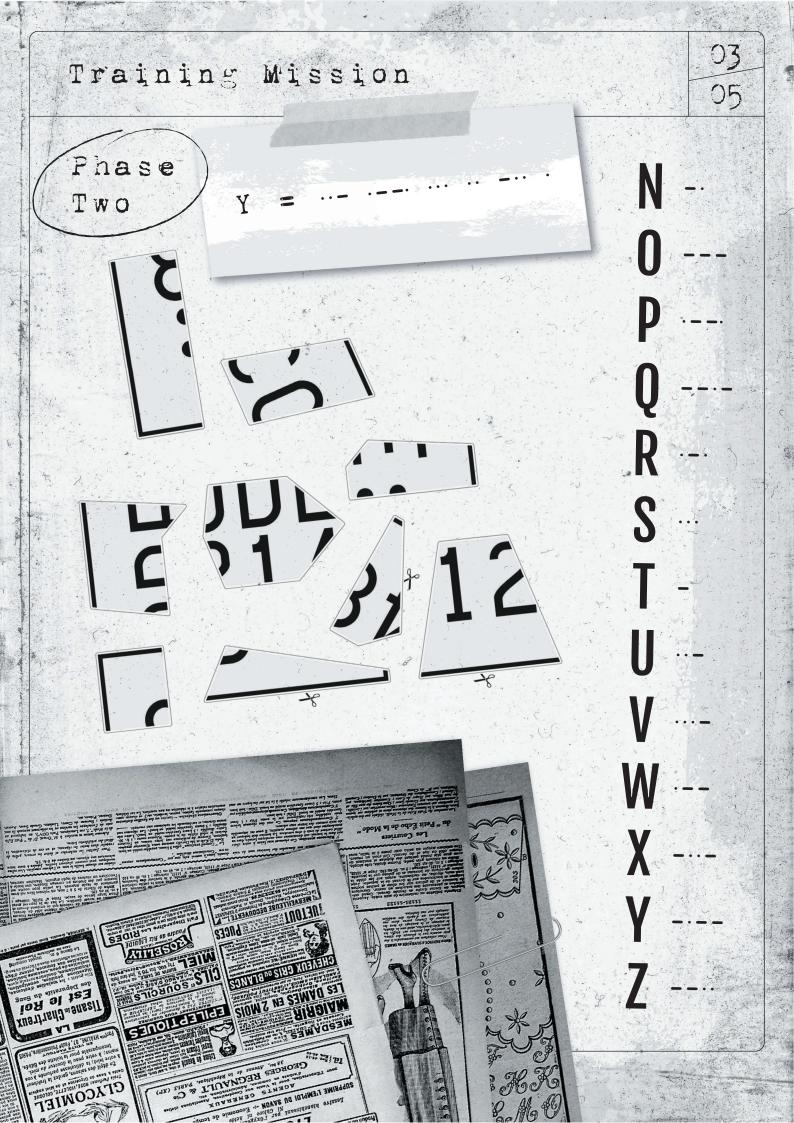

\*If you enter a code wrong, there will be a time penalty, of course! Tick-tock!

Training Mission

02

832982-3248072390-23486 ESCAFE TEAM-2348623-234 05.1.4E-18

Training Mission

04