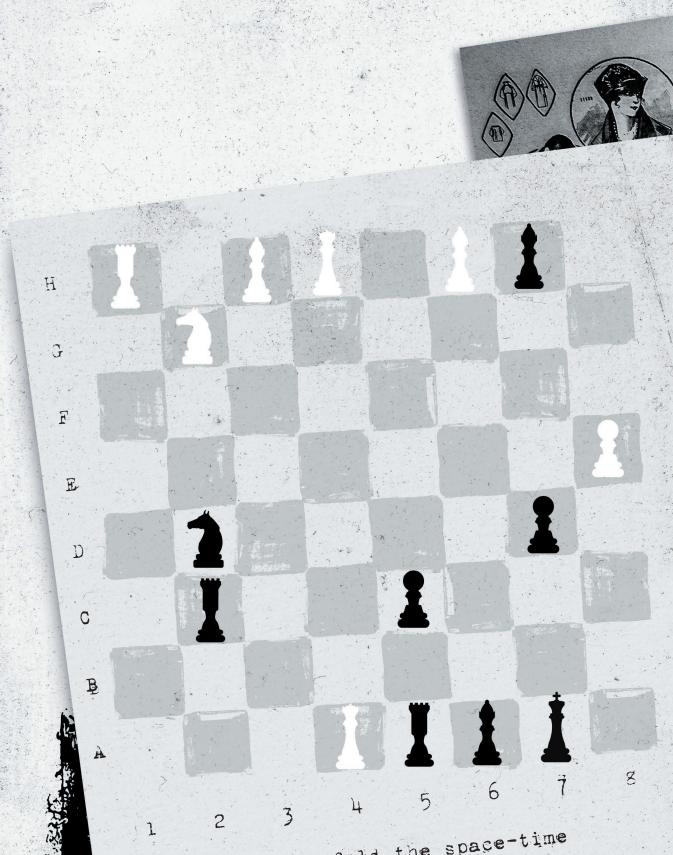

Do not forget: Gamma falls onto Kappa and Epsilon falls onto Beta.

Always consider the flipside.

Phase Four

Black Rook from c2 to cl
White Bishop from h3 to 54
White Bishop from h7 to f5
Black Bishop from a4 to c4
White Queen from cl to bl
Black Rook from cl to bl
White Bishop from 54 to f3
White Bishop from f5 to e6
White Rook from h1 to el
Black ...

832982-3248 ESCAPE TEÂM

Black Rook from b2 to a2