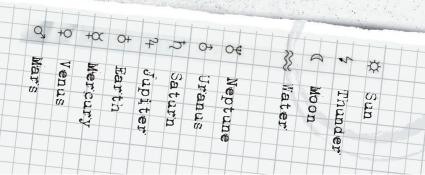

> When the moon stands in Uranus and the sun in south-west, look east.

2. When water stands in Neptune and thunder strikes in the north, look west.

3. When the sun stands in Mars. and the moon in south-east, look south.

4. When the moon stands in Wercury and water in the west.

5. When earth stands in the north. look east.

and the moon in Mars. look south.