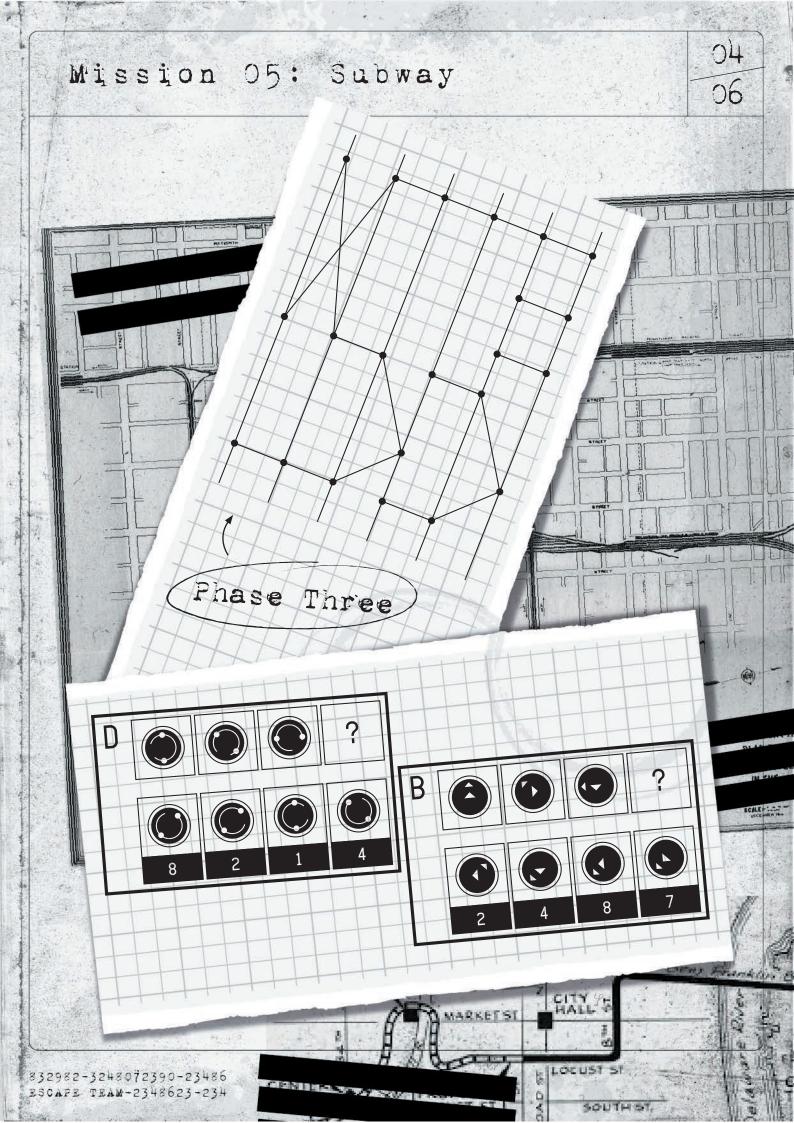

## Phase Three

Our code consists of the disits 0, 3, 4, 5 and 8. But of the 5's right, but not necessarily directly next to it. 0 and 5 is between the two numbers that usually follow it. The two disits on the right add up from b3 to b5. Black Bishop

Do not forget: Gamma falls onto Kappa and Epsilon falls onto Beta.

Always consider the flipside.

Phase Four

Black Rook from c2 to cl
White Bishop from h3 to 54
White Bishop from h7 to f5
Black Bishop from a4 to c4
White Queen from cl to bl
Black Rook from cl to bl
White Bishop from 54 to f3
White Bishop from f5 to e6
White Rook from h1 to el
Black ...