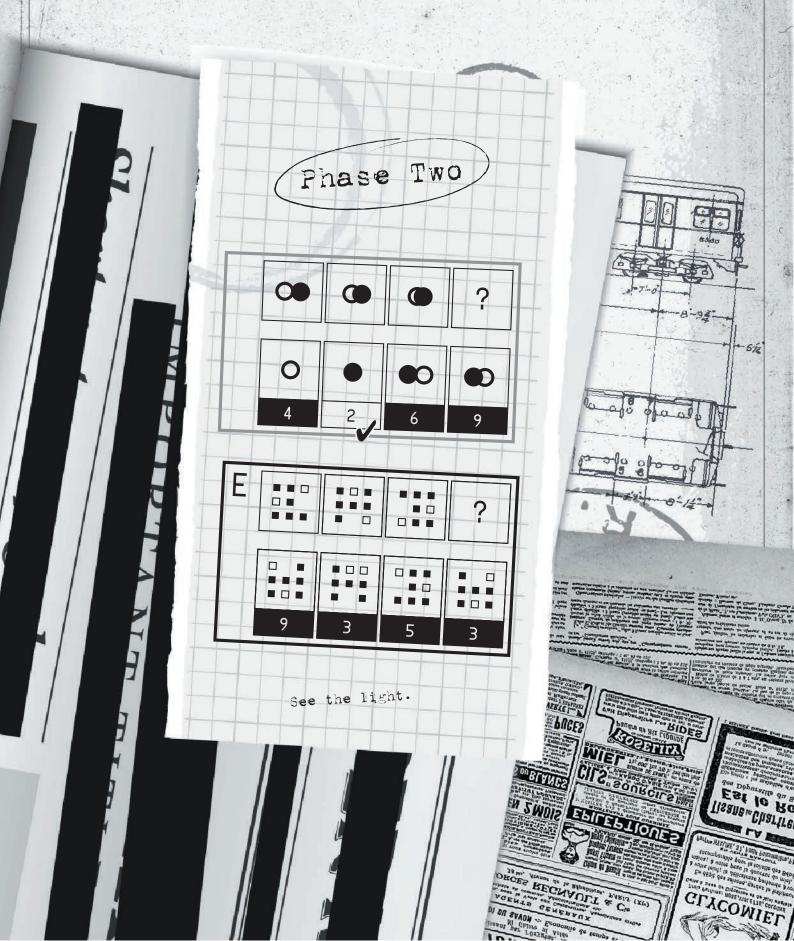

# ) IO MIRROR

Some things can only form under pressure.

832982-32480 ESCAPE TEAM

. \$91'609 'ON

Mission 05 Subway 01 06

CONFIRMIR

Max 30 Mins

2-4 Players