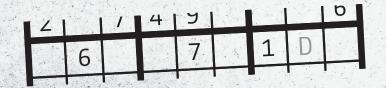

832982-32480723 ESCAPE TEAM-234

Put down the finished cube. The 8 should be facing the ceiling. The north should be pointing away from you. Twist the cube by 90° clockwise. Tilt it onto the side that s in the west. The upward-facing number is A. Twist the west away from you. Tilt the cube towards north, twice. Tilt it towards east, twice, then towards west. Which number is now on the cube's downside? That's B. Twist the south to the right. Tilt the cube onto its left side. C is the sum of the numbers that are visible on the cube's left and right side. Tilt it in a way that hides the 4 underneath the cube. Starting from the now upward-facing number, which number is one step to the west and one more step to the east? This number is D.