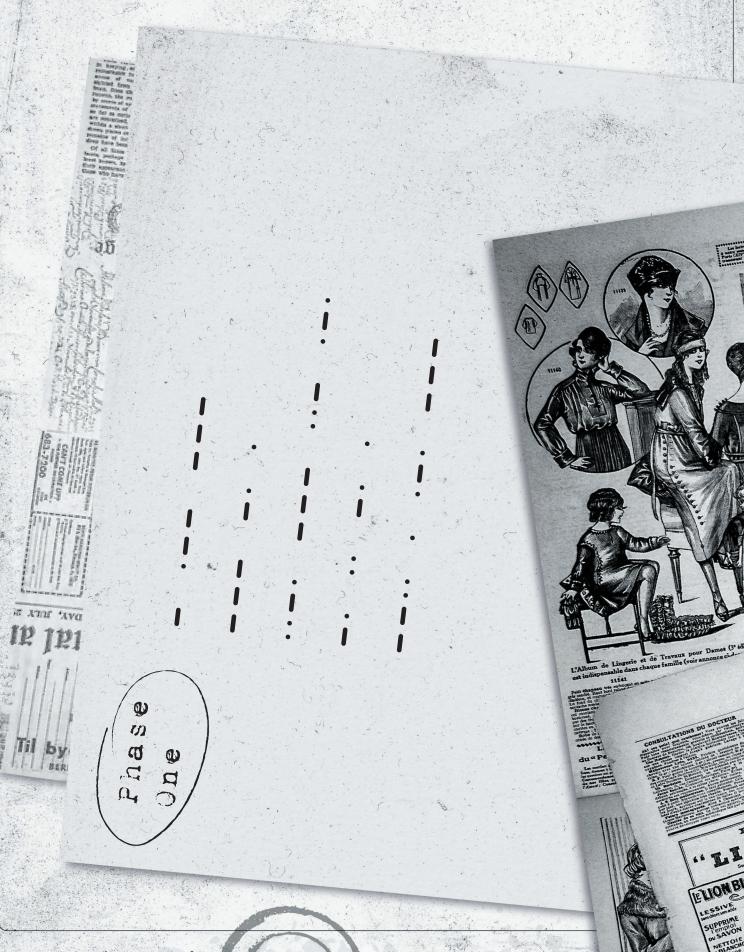

## Training Mission

01 05

Max 10 Mins

2-4 Players

Scissors. Pens, Paper

This is a really easy mission, introducing you to the basics of ESCAPE TEAM. If you do not make it in time, never think about disarming a real bomb...

FOOLS!

This bomb is disarmed in THREE PHASES. I bet you're not going to finish even the first one. If you really want to try. go ahead. Every single one of my puzzles leads to a FIVE DIGIT CODE for its phase. If you think that you solved a phase, enter its code into the app and confirm it by pressing. OK.\*

\*If you enter a code wrong, there will be a time penalty, of course! Tick-tock!

Training Mission

02

832982-3248072390-23486 ESCAPE TEAM-2348623-234 05.1.4E-18

Training Mission

04