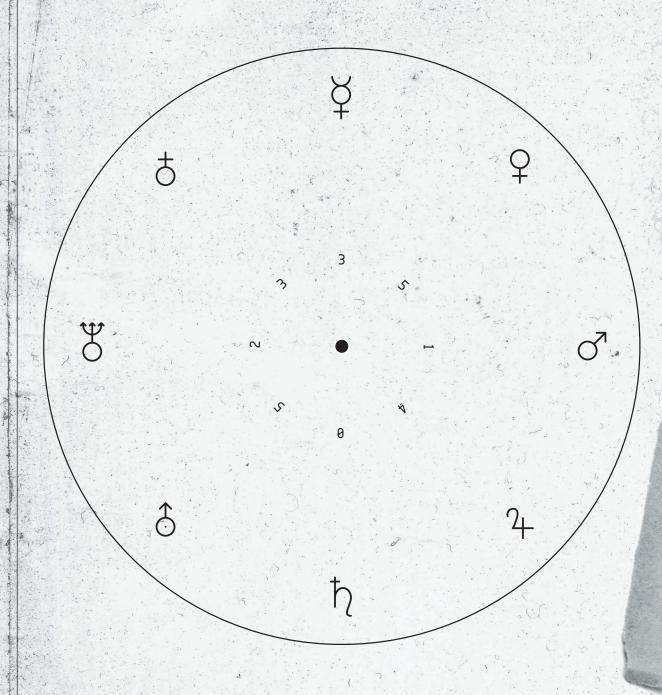

832982-32480723 ESCAPE TEAM-234

Put down the finished cube. The 8 should be facing the ceiling. The north should be pointing away from you. Twist the cube by 90° clockwise. Tilt it onto the side that s in the west. The upward-facing number is A. Twist the west away from you. Tilt the cube towards north, twice. Tilt it towards east, twice, then towards west. Which number is now on the cube's downside? That's B. Twist the south to the right. Tilt the cube onto its left side. C is the sum of the numbers that are visible on the cube's left and right side. Tilt it in a way that hides the 4 underneath the cube. Starting from the now upward-facing number, which number is one step to the west and one more step to the east? This number is D.