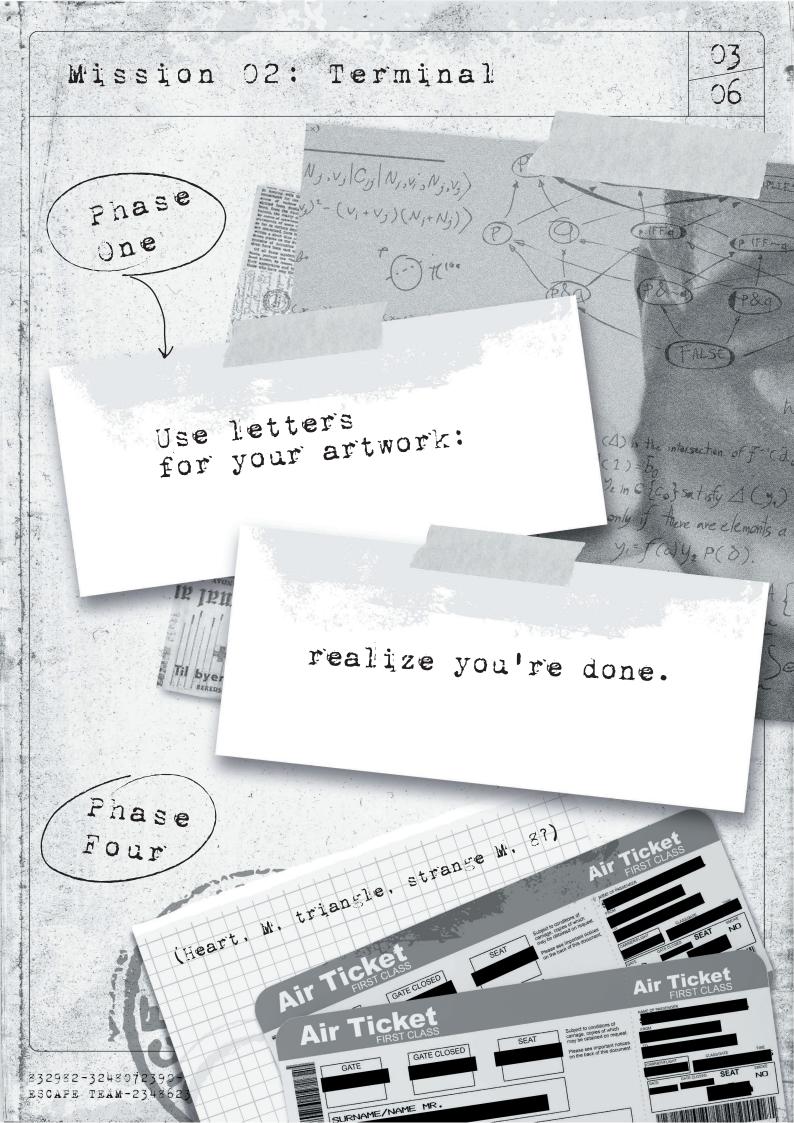

01

One

Find your creative zone.

832982-3248072390-23486 ESCAPE TEAM-2348623-234

04 Mission 02: Terminal 06 Phase Two 832982-321 ESCAPE TEA

Mission 02: Terminal

06

Mission Elevator