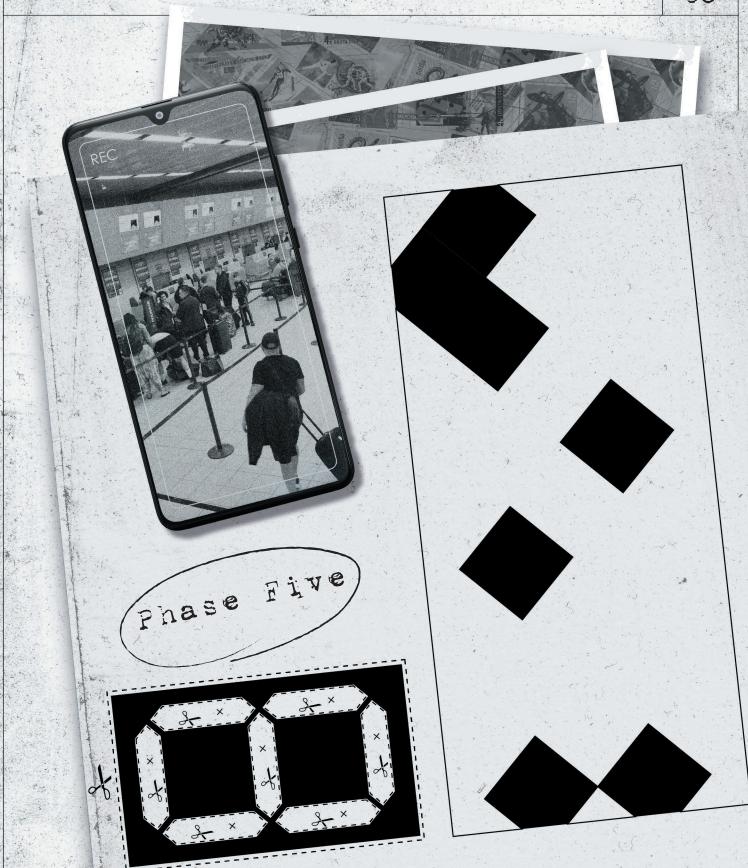

01

One

Find your creative zone.

832982-3248072390-23486 ESCAPE TEAM-2348623-234

04 Mission 02: Terminal 06 Phase Two 832982-321 ESCAPE TEA

Mission 02: Terminal

06

Mission Elevator