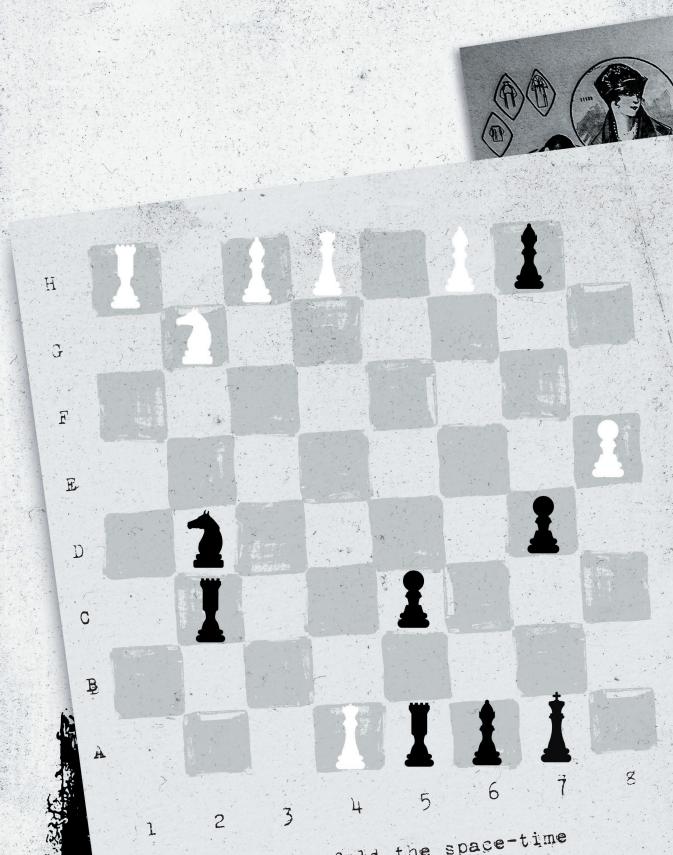

Phase One

> Black Rook from a2 to al.

832982-324807 ESCAPE TEAM-23

## Phase Three

Our code consists of the disits 0, 3, 4, 5 and 8. But of the 5's right, but not necessarily directly next to it. 0 and 5 is between the two numbers that usually follow it. The two disits on the right add up from b3 to b5. Black Bishop

Do not forget: Gamma falls onto Kappa and Epsilon falls onto Beta.

Always consider the flipside.

Phase Four

Black Rook from c2 to cl
White Bishop from h3 to 54
White Bishop from h7 to f5
Black Bishop from a4 to c4
White Queen from cl to bl
Black Rook from cl to bl
White Bishop from 54 to f3
White Bishop from f5 to e6
White Rook from h1 to el
Black ...