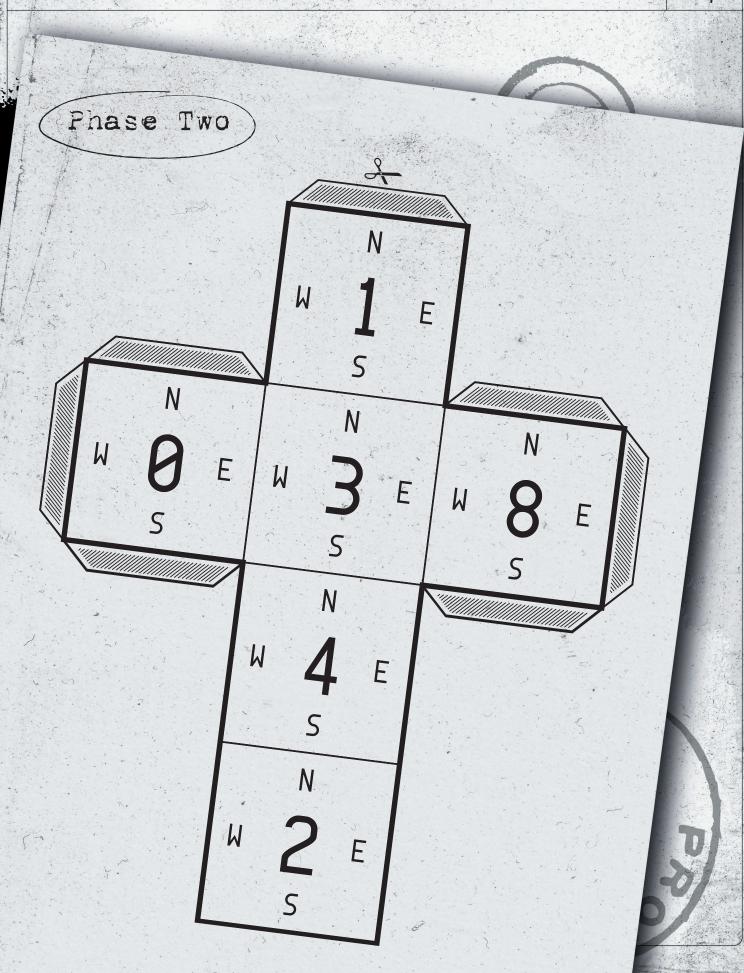

832982-32480723 ESCAPE TEAM-234

Put down the finished cube. The 8 should be facing the ceiling. The north should be pointing away from you. Twist the cube by 90° clockwise. Tilt it onto the side that s in the west. The upward-facing number is A. Twist the west away from you. Tilt the cube towards north, twice. Tilt it towards east, twice, then towards west. Which number is now on the cube's downside? That's B. Twist the south to the right. Tilt the cube onto its left side. C is the sum of the numbers that are visible on the cube's left and right side. Tilt it in a way that hides the 4 underneath the cube. Starting from the now upward-facing number, which number is one step to the west and one more step to the east? This number is D.