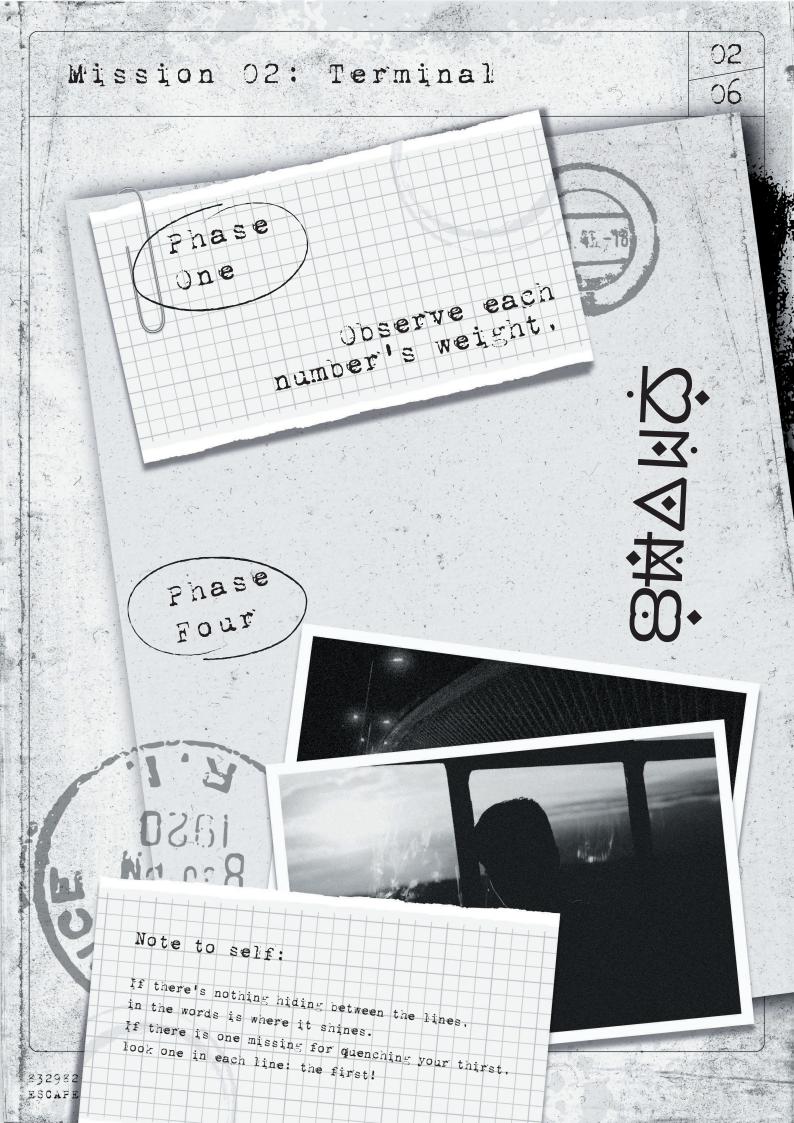

01

One

Find your creative zone.

832982-3248072390-23486 ESCAPE TEAM-2348623-234

04 Mission 02: Terminal 06 Phase Two 832982-321 ESCAPE TEA

Mission 02: Terminal

06

Mission Elevator