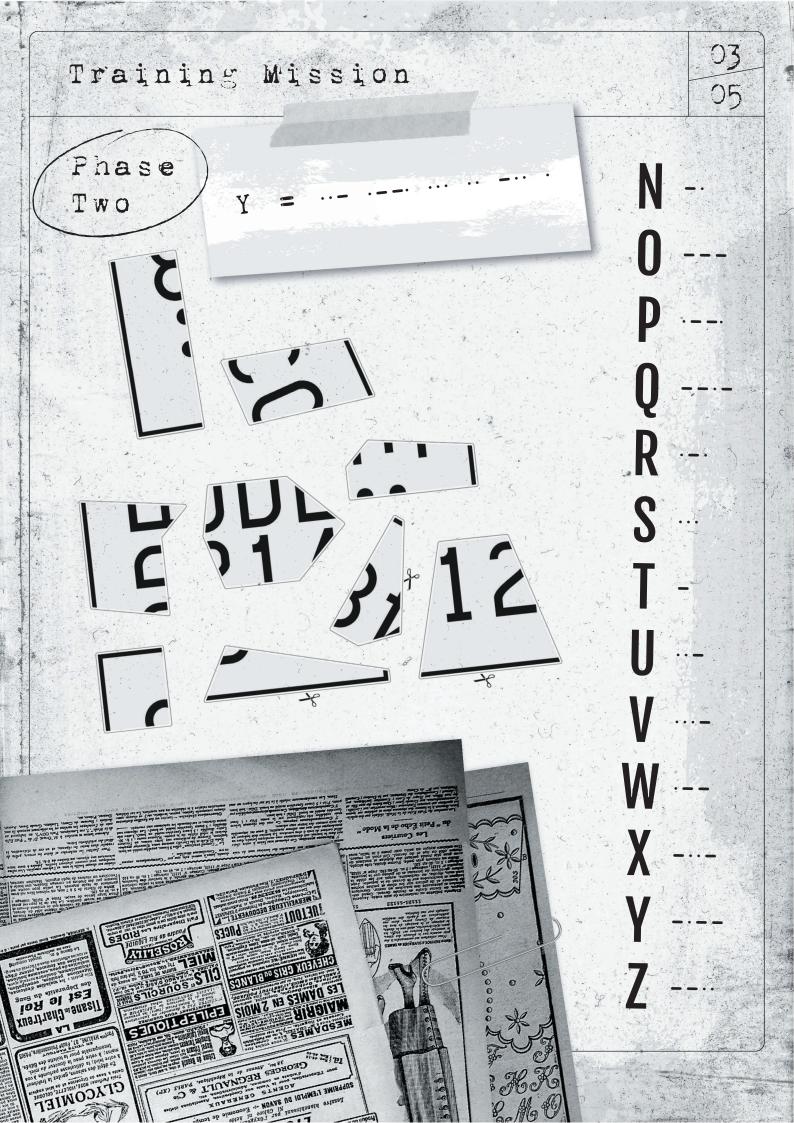

\*If you enter a code wrong, there will be a time penalty, of course! Tick-tock!

Training Mission

02

832982-3248072390-23486 ESCAPE TEAM-2348623-234 05.1.4E-18

Training Mission

04