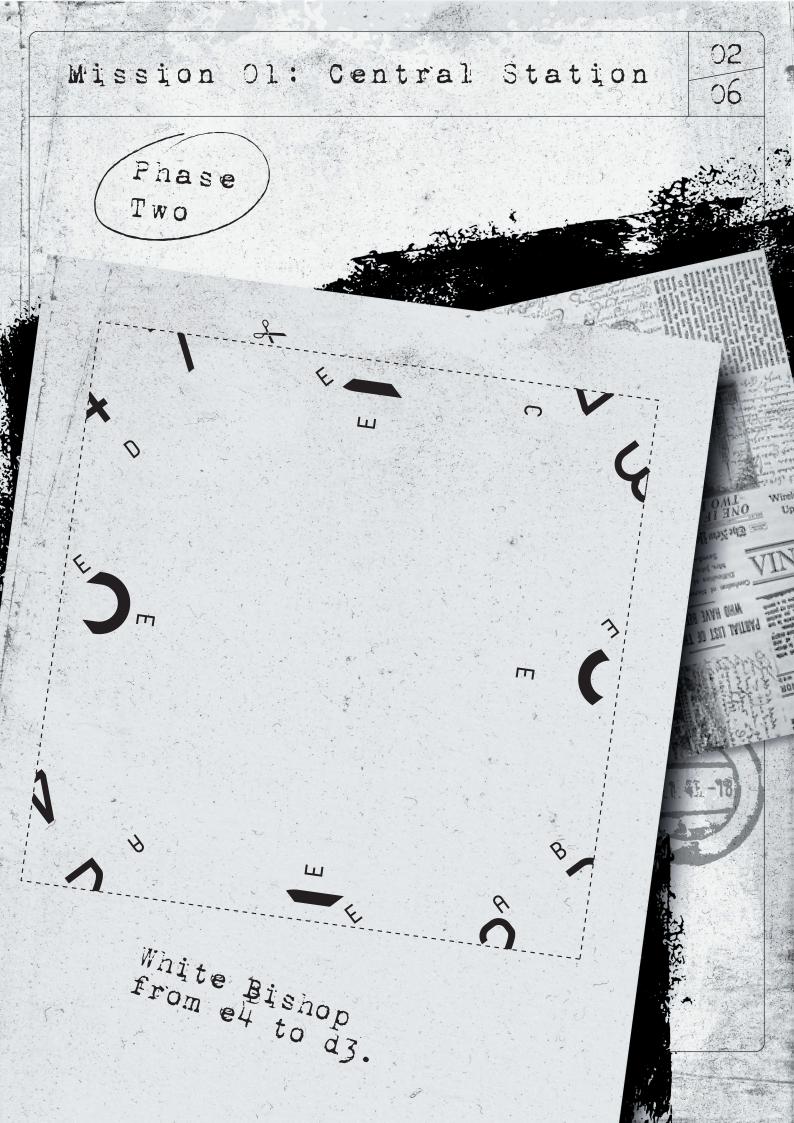

## Mission Ol: Central Station

05

Temporarily fold the space-time continuum in the following ways: continuum in the following ways: Eta falls onto Jota, Alpha falls onto Delta. onto Zeta, Lambda falls onto Delta.