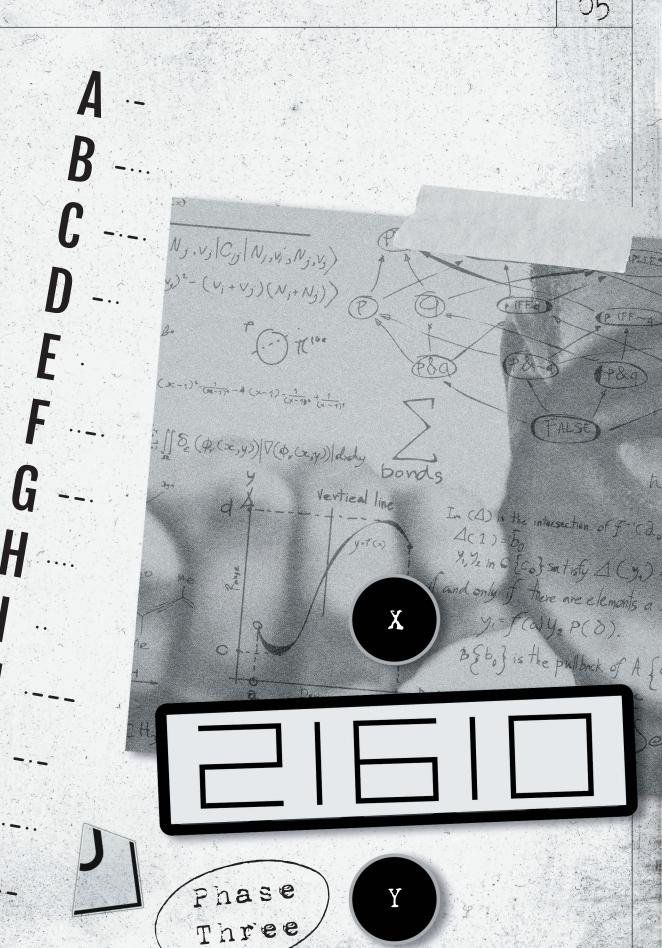

\*If you enter a code wrong, there will be a time penalty, of course! Tick-tock!

Training Mission

02

832982-3248072390-23486 ESCAPE TEAM-2348623-234 05.1.4E-18

Training Mission

04