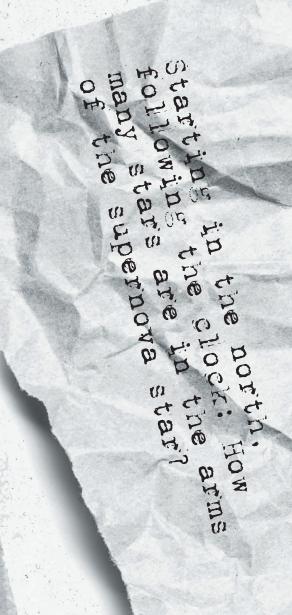

## Mission Ol: Central Station

05

Temporarily fold the space-time continuum in the following ways: continuum in the following ways: Eta falls onto Jota, Alpha falls onto Delta. onto Zeta, Lambda falls onto Delta.