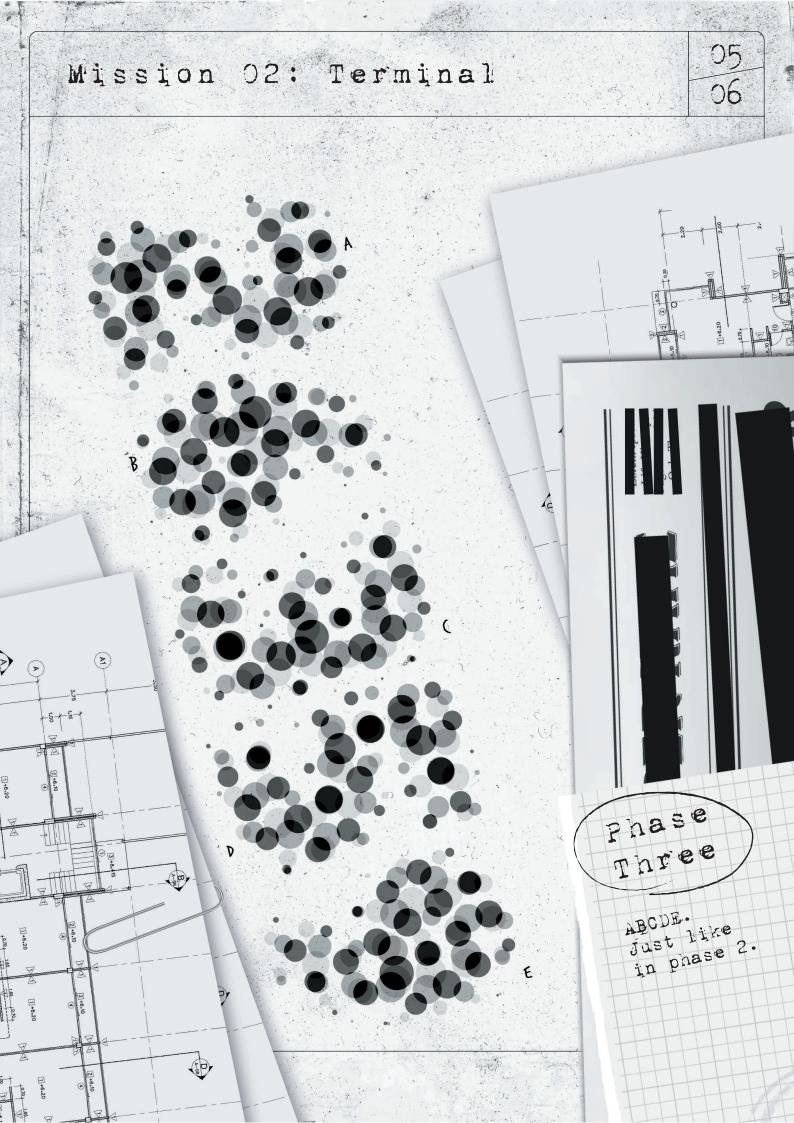

01

One

Find your creative zone.

832982-3248072390-23486 ESCAPE TEAM-2348623-234

04 Mission 02: Terminal 06 Phase Two 832982-321 ESCAPE TEA

Mission 02: Terminal

06

Mission Elevator