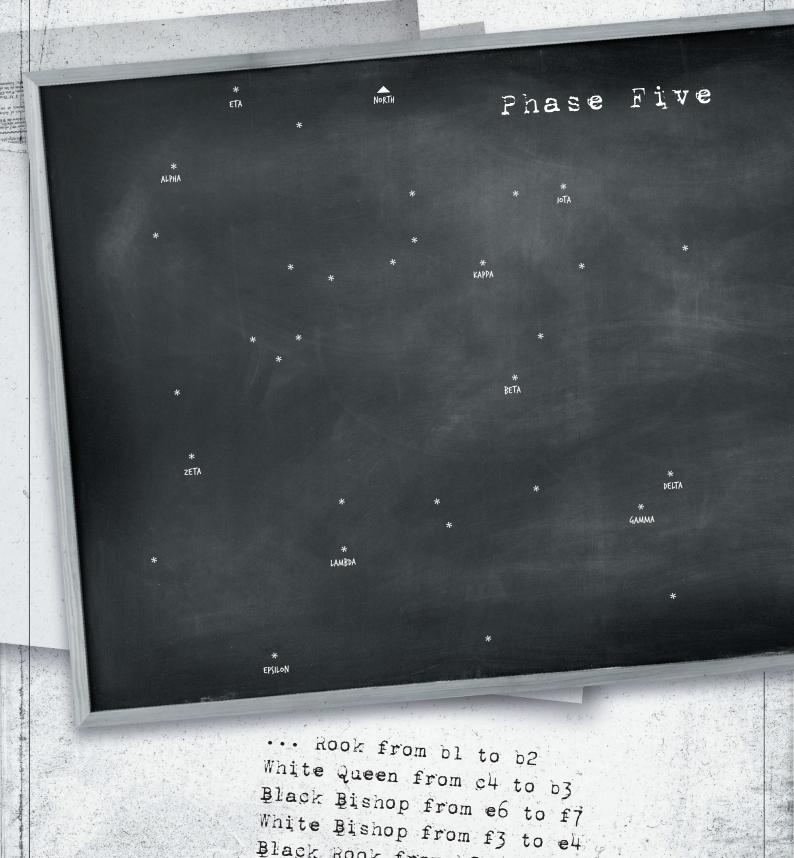

Do not forget: Gamma falls onto Kappa and Epsilon falls onto Beta.

Always consider the flipside.

Phase Four

Black Rook from c2 to cl
White Bishop from h3 to 54
White Bishop from h7 to f5
Black Bishop from a4 to c4
White Queen from cl to bl
Black Rook from cl to bl
White Bishop from 54 to f3
White Bishop from f5 to e6
White Rook from h1 to el
Black ...

## Mission Ol: Central Station

05

Temporarily fold the space-time continuum in the following ways: continuum in the following ways: Eta falls onto Jota, Alpha falls onto Delta. onto Zeta, Lambda falls onto Delta.